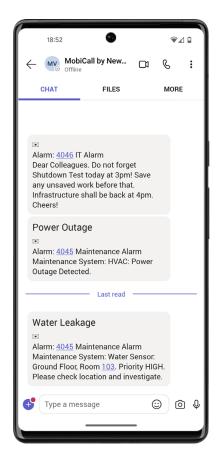

### **Facility Management**

#### **Disaster and Mass Alarming**

Recipients are informed via text and a visual evacuation plan

Individual configuration of critical thresholds, for example gas levels or server room temperature