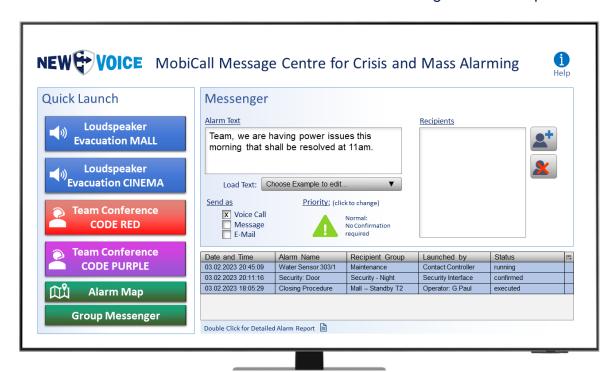

#### **NVX**perience

The dashboard generator allows you to design your own alarm central with the most important information and action items on one screen.

The web interface can be used for visualization and for for intervening in the alarm process.