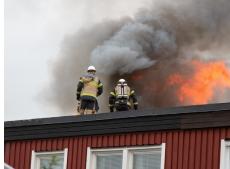

# **Microsoft Teams**

Optimized Alarm Workflow:
The MobiCall interface with MS Teams



## MS Teams feat. MobiCall



# Reach people where they are: With the MS Teams interface to MobiCall.

Microsoft (MS) Teams is a software that enables collaboration between small and large groups, departments and companies. The tool enables video conferencing and calls, chats, and document storage and sharing. It is the ultimate communication tool for a dynamic and mobile workforce.

MobiCall integration with MS Teams has reached a milestone for employee safety by allowing alerts to be sent to individuals, groups and channels - whether it's in emergency situations such as evacuations or regular technical monitoring alerts.



















### **Benefits**





**Mobility** 



**Ease of Use** 



**Flexibility** 

With the App users can receive Alarms whether on the go or at their desk\*

Your employees know how to use MS Teams already. And the installation is done in 30 minutes

Send Alarms to Individuals or Channels depending on Intent

\*If pop-ups and mobile notifications are enabled



#### Tailor-Made

Customize the Alarm Texts and Voice Messages as well as the Image Attachments



#### **Investment Security**

Flexibility for the Future, seamless Integration with existing Systems and Communication Infrastructure while optimizing operating costs









# Area of Application





#### **Fire Alarm and Evacuation**

### **Facility Management**



#### **Disaster and Mass Alarming**

Recipients are informed v