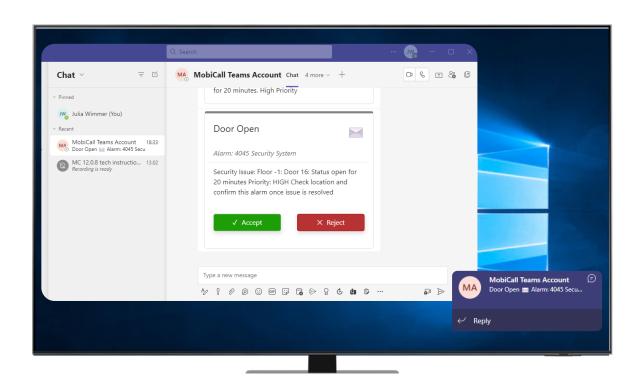

MobiCall integration with MS Teams has reached a milestone for employee safety by allowing alerts to be sent to individuals, groups and channels - whether it's in emergency situations such as evacuations or regular technical monitoring alerts.

#### **Alarm Repetition**

Recipients are notified till reached. Confirm- and Reject feature available \*

#### **Pop-Up Alarms**

Receive alarms through pop-up messages at your device

#### **Attachments**

Predefined images can be attached to alarms