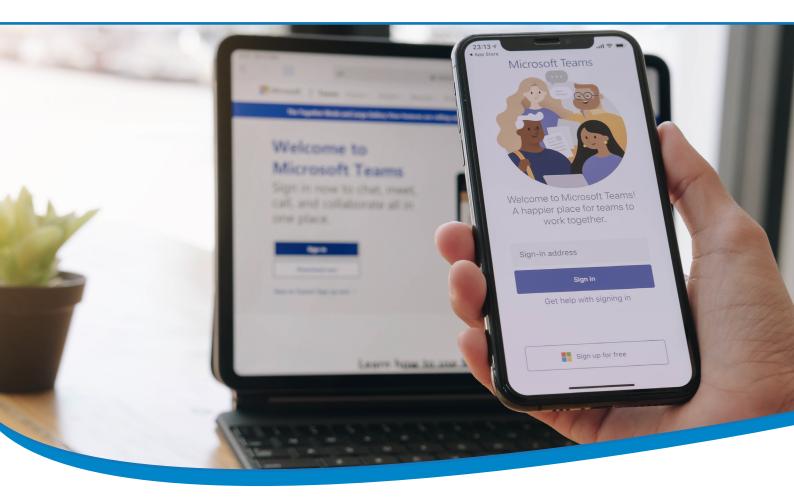

# **Microsoft Teams**

Optimized Alarm Workflow:
The MobiCall interface with MS Teams

## MS Teams feat. MobiCall

# Reach people where they are: With the MS Teams interface to MobiCall.

Microsoft (MS) Teams is a software that enables collaboration between small and large groups, departments and companies. The tool enables video conferencing and calls, chats, and document storage and sharing. It is the ultimate communication tool for a dynamic and mobile workforce.

MobiCall integration with MS Teams has reached a milestone for employee safety by allowing alerts to be sent to individuals, groups and channels - whether it's in emergency situations such as evacuations or regular technical monitoring alerts.