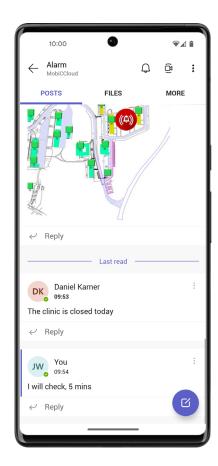

#### **Send Notifications**

Notifications can be sent to existing or new, dynamic channels to reach as many users as possible

#### **Live Chat**

Exchange incident Informations together with other Teams recipients in the chat