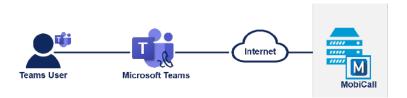

# The Three Requirements

**MobiCall**Available from MobiCall Release 12

Micrososft Teams

MS Teams License with Azure company environment must be in use

Internet Access

Mobicall Internet Access must be ensured
(via SSL encrypted connection)