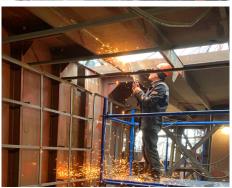

# **Microsoft Teams**

Optimized Alarm Workflow:
The MobiCall interface with MS Teams



## MS Teams feat. MobiCall



# Reach people where they are: With the MS Teams interface to MobiCall.

Microsoft (MS) Teams is a software that enables collaboration between small and large groups, departments and companies. The tool enables video conferencing and calls, chats, and document storage and sharing. It is the ultimate communication tool for a dynamic and mobile workforce.

MobiCall integration with MS Teams has reached a milestone for employee safety by allowing alerts to be sent to individuals, groups and channels - whether it's in emergency situations such as evacuations or regular technical monitoring alerts.



















### **Benefits**





**Mobility** 



**Ease of Use** 



**Flexibility** 

With the App users can receive Alarms whether on the go or at their desk\*

Your employees know how to use MS Teams already. And the installation is done in 30 minutes

Send Alarms to Individuals or Channels depending on Intent

\*If pop-ups and mobile notifications are enabled



#### Tailor-Made

Customize the Alarm Texts and Voice Messages as well as the Image Attachments



#### **Investment Security**

Flexibility for the Future, seamless Integration with existing Systems and Communication Infrastructure while optimizing operating costs









# Area of Application





#### **Fire Alarm and Evacuation**

### **Facility Management**



#### **Disaster and Mass Alarming**

Recipients are informed via