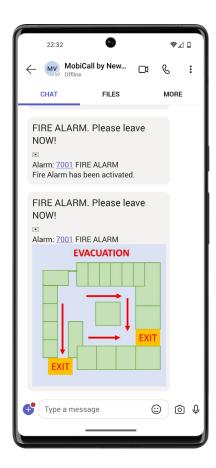

#### **Fire Alarm and Evacuation**

#### **Disaster and Mass Alarming**

Recipients are informed via text and a visual evacuation plan

Individual configuration of critical thresholds, for example gas levels or server room temperature